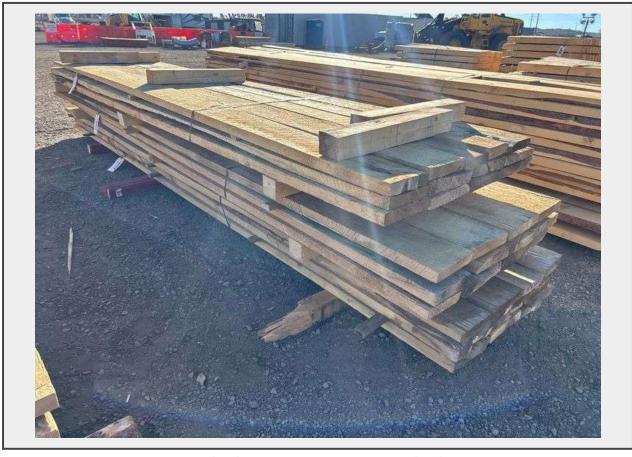

**Sale Name:** February Regional Online Equipment Auction LOT 3223 - Oty Rough Cut Lumber - Albuquerque NM

Off Site Loadout Hours 02/16/25 9:00 AM and Ends 02/21/24 4:00 PM by appointment

Terms This Listing is subject to J&J auctioneers terms and conditions, including without limitation, this catalog is only a "guide" and may not be accurate, that all sales are final and that buyer is responsible for inspection of all equipment prior to bidding. All lots have deficiencies. Photos may show multiple lots in the background. Quantities and lenghts are approximate J&J auctioneers does not offer shipping on this lot and such shipping is the sole responsibility of the buyer. Thank you for your business.