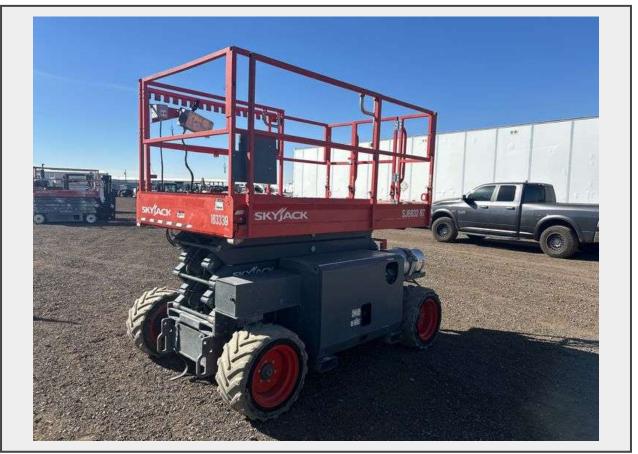

**Sale Name:** February Regional Online Equipment Auction

LOT 323 - 2017 SkyjackSJ 6832RT 4X4 Rough Terrain Scissor Lift - Albuquerque N.M.

**Off Site Loadout Hours** 02/16/25 9:00 AM and Ends 02/21/24 4:00 PM by appointment

## Description

W/ 32ft lift, power to platform, dual fuel

Serial Number: 37010199 , Hours Observed: 2455 Quantity: 1

https://auctions.jandjauction.com/