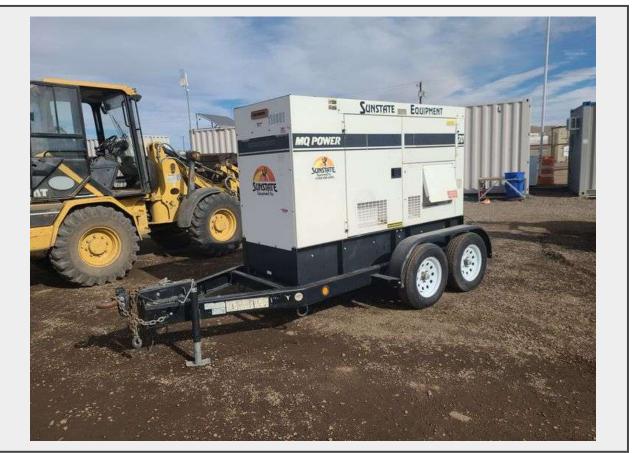

Sale Name: February Regional Online Equipment Auction LOT 312 - Multiquip DCA-70SSJU4i 40KW Portabe Genset - Albuquerque N.M.

**Off Site Loadout Hours** 02/16/25 9:00 AM and Ends 02/21/24 4:00 PM by appointment

## Description

W/ John Deere 4cyl, 75KVA Generator, Underbelly Fuel Tank, T/A MTD **Serial Number:** 1238E10115, This Unit is Sold As Equipment No Title **Quantity:** 1

https://auctions.jandjauction.com/