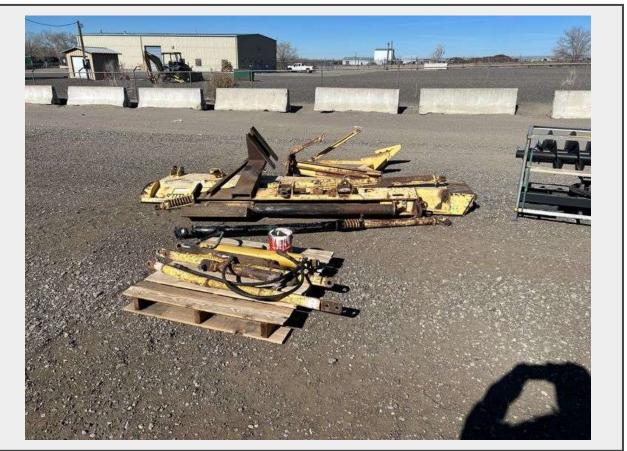

Sale Name: February Regional Online Equipment Auction LOT 12601 - 2012 Falls Motorgrader Blade Attachment - Albuquerque NM

## Description

To Fit ,, Unused , Quantity: 1

https://auctions.jandjauction.com/