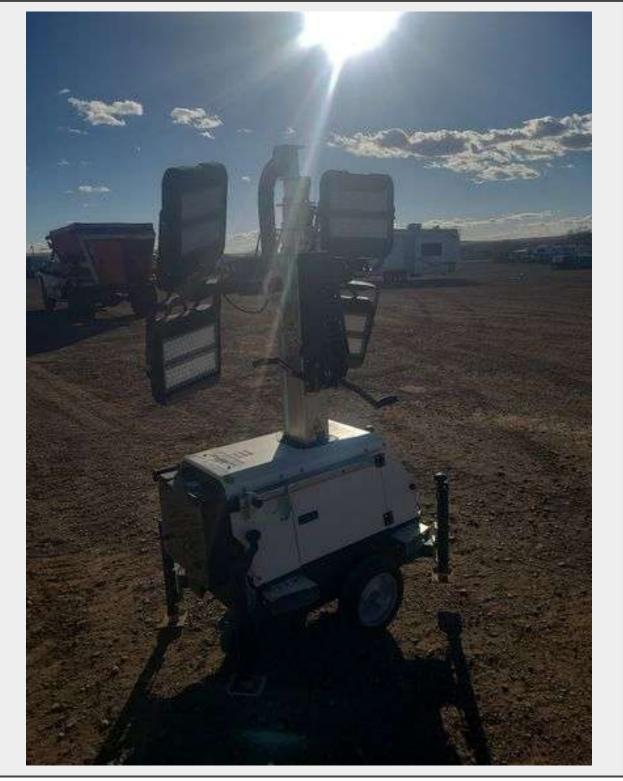

## Description

W/ 4 LED Lamps, 115 Volt Serial Number: 3011849771 Quantity: 1

https://auctions.jandjauction.com/