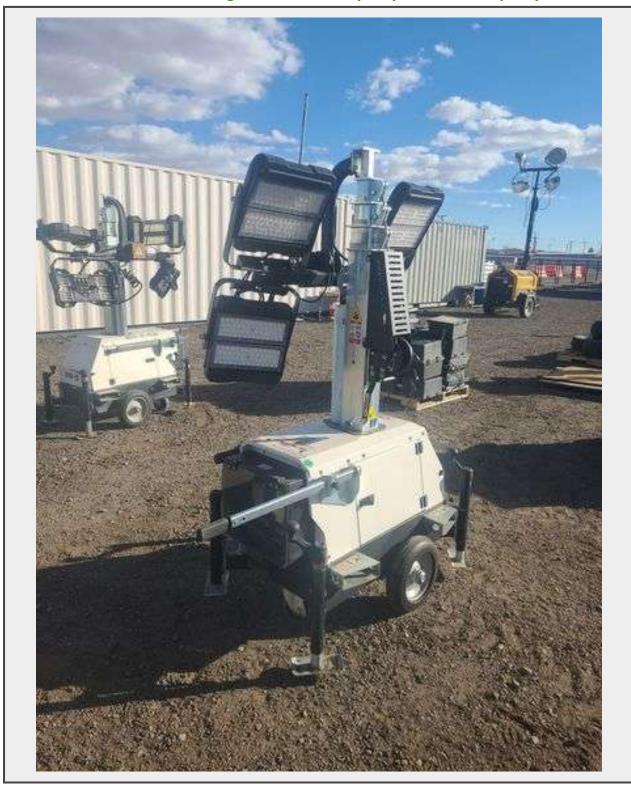

Sale Name: February Regional Online Equipment Auction

LOT 3407 - Generac PLT240 Light Tower - Albuquerque NM - Albuquerque NM

Off Site Loadout Hours 02/16/25 9:00 AM and Ends 02/21/24 4:00 PM by appointment

## **Description**

W/ 4 LED Lamps, 115 Volt **Serial Number:** 3011781578

Quantity: 1

https://auctions.jandjauction.com/