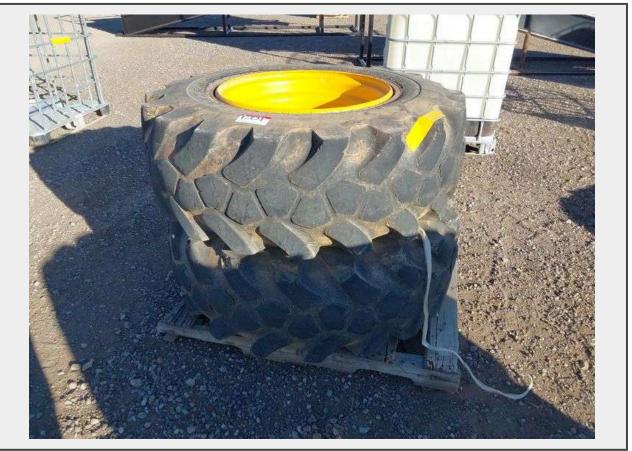

Sale Name: February Regional Online Equipment Auction LOT 1701 - Qty (2) Galaxy 17.5-25 L-2 Tires - Albuquerque NM

**Off Site Loadout Hours** 02/16/25 9:00 AM and Ends 02/21/24 4:00 PM by appointment

**Terms** THIS LISTING IS SUBJECT TO J&J AUCTIONEERS TERMS AND CONDITIONS, INCLUDING WITHOUT LIMITATION, THIS CATALOG IS ONLY A "GUIDE" AND MAY NOT BE ACCURATE, THAT ALL SALES ARE FINAL AND THAT BUYER IS RESPONSIBLE FOR INSPECTION OF ALL EQUIPMENT PRIOR TO BIDDING. ALL LOTS HAVE DEFICIENCIES. PHOTOS MAY SHOW MULTIPLE LOTS IN THE BACKGROUND. QUANTITIES AND LENGHTS ARE APPROXIMATE J&J AUCTIONEERS DOES NOT OFFER SHIPPING ON THIS LOT AND SUCH SHIPPING IS THE SOLE RESPONSIBILITY OF THE BUYER. THANK YOU FOR YOUR BUSINESS.