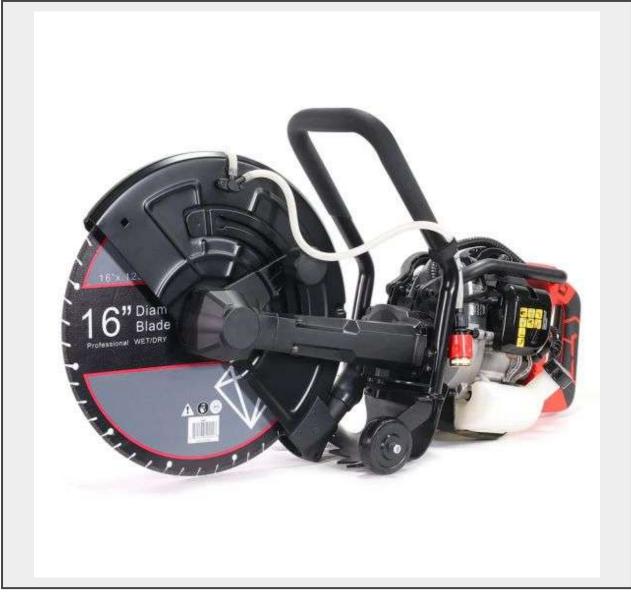

## Sale Name: February Regional Online Equipment Auction LOT 4260 - Xtremepower 16 in Concrete Saw - Albuquerque NM

**Off Site Loadout Hours** 02/16/25 9:00 AM and Ends 02/21/24 4:00 PM by appointment

**Terms** THIS LISTING IS SUBJECT TO J&J AUCTIONEERS TERMS AND CONDITIONS, INCLUDING WITHOUT LIMITATION, THIS CATALOG IS ONLY A "GUIDE" AND MAY NOT BE ACCURATE, THAT ALL SALES ARE FINAL AND THAT BUYER IS RESPONSIBLE FOR INSPECTION OF ALL EQUIPMENT PRIOR TO BIDDING. ALL LOTS HAVE DEFICIENCIES. PHOTOS MAY SHOW MULTIPLE LOTS IN THE BACKGROUND. QUANTITIES AND LENGHTS ARE APPROXIMATE J&J AUCTIONEERS DOES NOT OFFER SHIPPING ON THIS LOT AND SUCH SHIPPING IS THE SOLE RESPONSIBILITY OF THE BUYER. THANK YOU FOR YOUR BUSINESS.

## Description

w/ Guide Roller, Gas Powered

Quantity: 1

https://auctions.jandjauction.com/