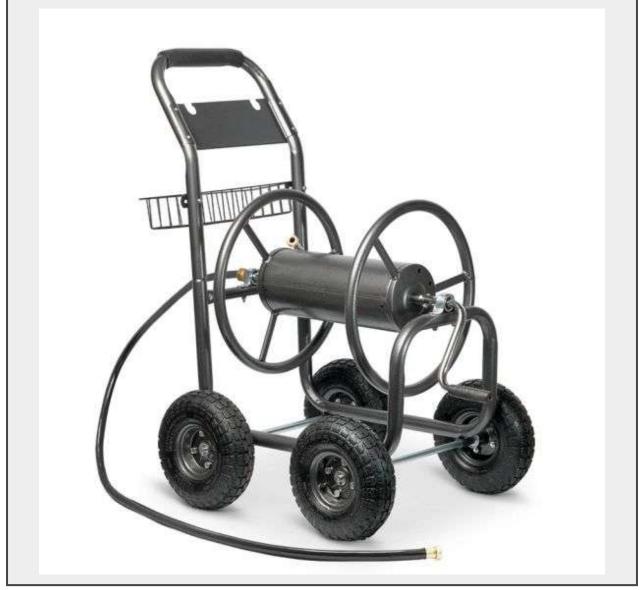

Sale Name: February Regional Online Equipment Auction LOT 4247 - Xtremepower Outdoor 300 Ft Rolling Hose Reel Cart - Albuquerque NM

**Off Site Loadout Hours** 02/16/25 9:00 AM and Ends 02/21/24 4:00 PM by appointment