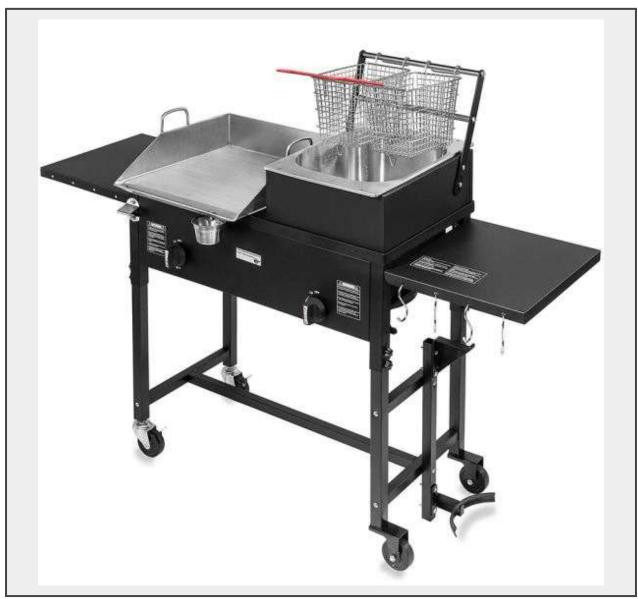

Sale Name: February Regional Online Equipment Auction

LOT 4244 - Barton Outdoor Double Burner Griddle and Deep Fryer - Albuquerque NM

Off Site Loadout Hours 02/16/25 9:00 AM and Ends 02/21/24 4:00 PM by appointment

## **Description**

w/ Side Shelves

Quantity: 1