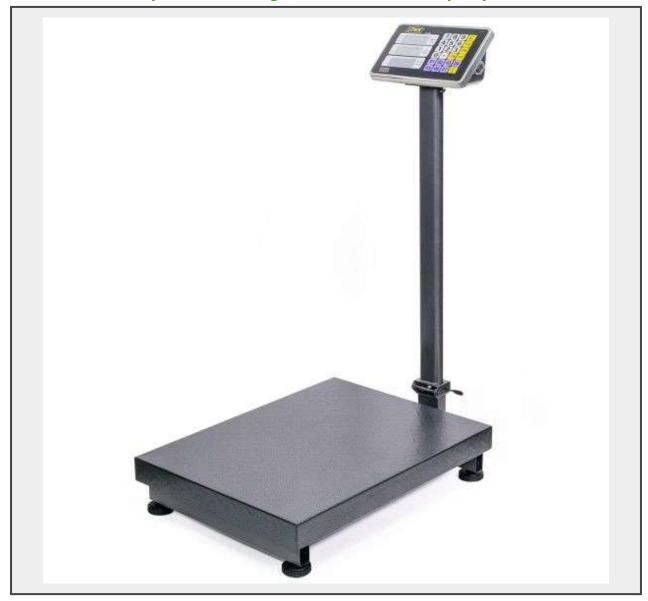

Sale Name: February Regional Online Equipment Auction

LOT 4239 - Xtremepower 600LB Digital Floor Scale - Albuquerque NM

Off Site Loadout Hours 02/16/25 9:00 AM and Ends 02/21/24 4:00 PM by appointment

Terms This Listing is subject to J&J Auctioneers Terms and Conditions, including without limitation, this catalog is only a "guide" and may not be accurate, that all sales are final and that buyer is responsible for inspection of all equipment prior to bidding. All lots have deficiencies. Photos may show multiple lots in the background. Quantities and lenghts are approximate J&J auctioneers does not offer shipping on this lot and such shipping is the sole responsibility of the buyer. Thank you for your business.