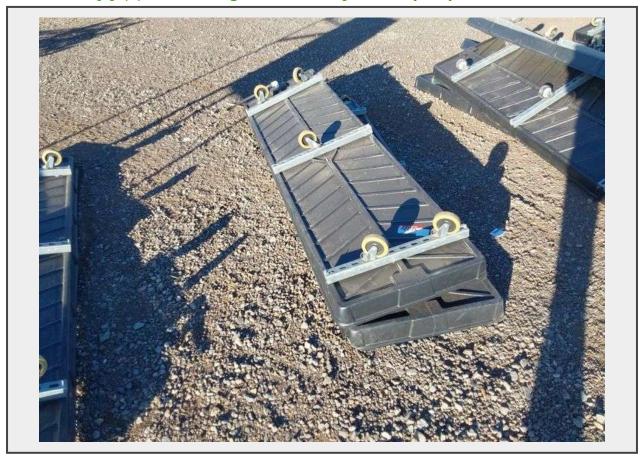

Sale Name: February Regional Online Equipment Auction

LOT 4010 - Qty (2) 2 x 8 Rolling Botanical Trays - Albuquerque NM

Off Site Loadout Hours 02/16/25 9:00 AM and Ends 02/21/24 4:00 PM by appointment

Terms THIS LISTING IS SUBJECT TO J&J AUCTIONEERS TERMS AND CONDITIONS, INCLUDING WITHOUT LIMITATION, THIS CATALOG IS ONLY A "GUIDE" AND MAY NOT BE ACCURATE, THAT ALL SALES ARE FINAL AND THAT BUYER IS RESPONSIBLE FOR INSPECTION OF ALL EQUIPMENT PRIOR TO BIDDING. ALL LOTS HAVE DEFICIENCIES. PHOTOS MAY SHOW MULTIPLE LOTS IN THE BACKGROUND. QUANTITIES AND LENGHTS ARE APPROXIMATE J&J AUCTIONEERS DOES NOT OFFER SHIPPING ON THIS LOT AND SUCH SHIPPING IS THE SOLE RESPONSIBILITY OF THE BUYER. THANK YOU FOR YOUR BUSINESS.

## **Description**

w/ wheels

Quantity: 1

https://auctions.jandjauction.com/