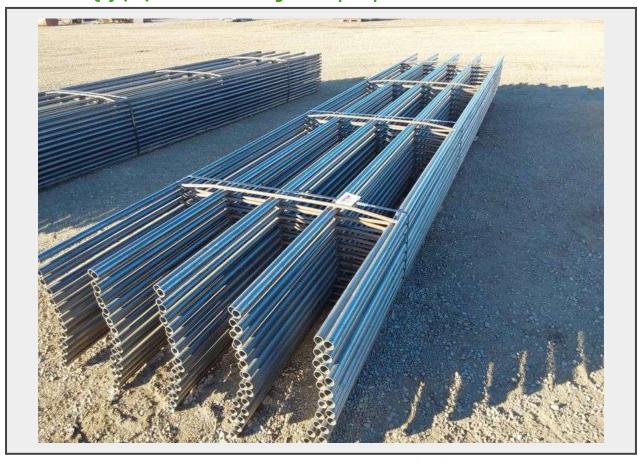

Sale Name: February Regional Online Equipment Auction LOT 2117 - Qty (25) 20' Steel Fencing - Albuquerque NM

Off Site Loadout Hours 02/16/25 9:00 AM and Ends 02/21/24 4:00 PM by appointment

Terms This Listing is subject to J&J auctioneers terms and conditions, including without limitation, this catalog is only a "guide" and may not be accurate, that all sales are final and that buyer is responsible for inspection of all equipment prior to bidding. All lots have deficiencies. Photos may show multiple lots in the background. Quantities and lenghts are approximate J&J auctioneers does not offer shipping on this lot and such shipping is the sole responsibility of the buyer. Thank you for your business.