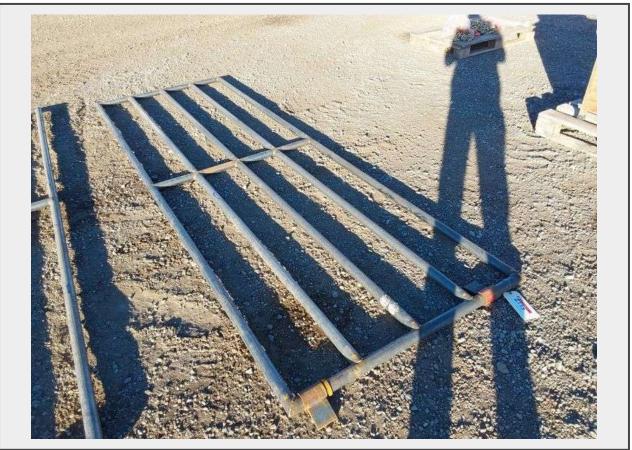

Sale Name: February Regional Online Equipment Auction LOT 2115 - 12' Steel Gate - Albuquerque NM

**Off Site Loadout Hours** 02/16/25 9:00 AM and Ends 02/21/24 4:00 PM by appointment

**Terms** THIS LISTING IS SUBJECT TO J&J AUCTIONEERS TERMS AND CONDITIONS, INCLUDING WITHOUT LIMITATION, THIS CATALOG IS ONLY A "GUIDE" AND MAY NOT BE ACCURATE, THAT ALL SALES ARE FINAL AND THAT BUYER IS RESPONSIBLE FOR INSPECTION OF ALL EQUIPMENT PRIOR TO BIDDING. ALL LOTS HAVE DEFICIENCIES. PHOTOS MAY SHOW MULTIPLE LOTS IN THE BACKGROUND. QUANTITIES AND LENGHTS ARE APPROXIMATE J&J AUCTIONEERS DOES NOT OFFER SHIPPING ON THIS LOT AND SUCH SHIPPING IS THE SOLE RESPONSIBILITY OF THE BUYER. THANK YOU FOR YOUR BUSINESS.