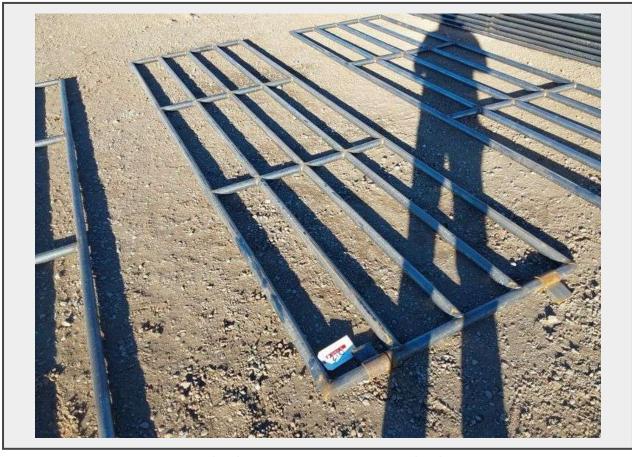

Sale Name: February Regional Online Equipment Auction

LOT 2110 - 14' Steel Gate - Albuquerque NM

Off Site Loadout Hours 02/16/25 9:00 AM and Ends 02/21/24 4:00 PM by appointment

Terms This Listing is subject to J&J auctioneers terms and conditions, including without limitation, this catalog is only a "guide" and may not be accurate, that all sales are final and that buyer is responsible for inspection of all equipment prior to bidding. All lots have deficiencies. Photos may show multiple lots in the background. Quantities and lenghts are approximate J&J auctioneers does not offer shipping on this lot and such shipping is the sole responsibility of the buyer. Thank you for your business.