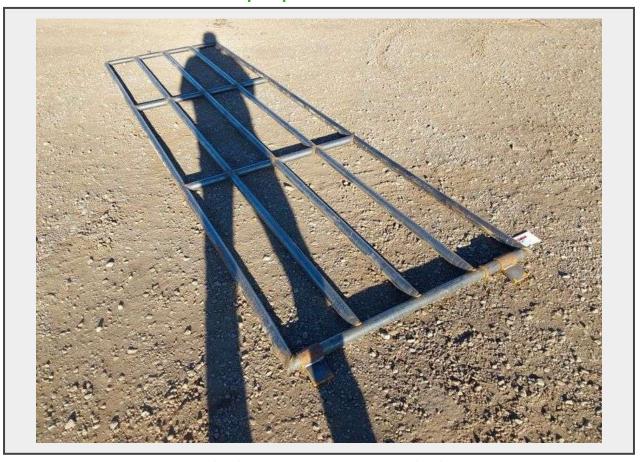

Sale Name: February Regional Online Equipment Auction

LOT 2109 - 14' Steel Gate - Albuquerque NM

Off Site Loadout Hours 02/16/25 9:00 AM and Ends 02/21/24 4:00 PM by appointment

Terms This Listing is subject to J&J auctioneers terms and conditions, including without limitation, this catalog is only a "guide" and may not be accurate, that all sales are final and that buyer is responsible for inspection of all equipment prior to bidding. All lots have deficiencies. Photos may show multiple lots in the background. Quantities and lenghts are approximate J&J auctioneers does not offer shipping on this lot and such shipping is the sole responsibility of the buyer. Thank you for your business.