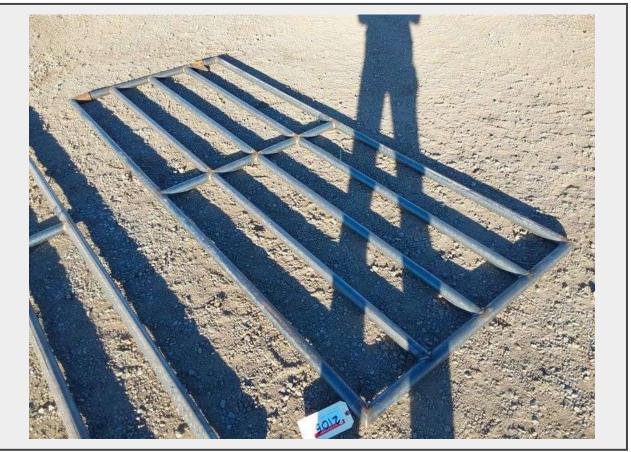

Sale Name: February Regional Online Equipment Auction LOT 2105 - 10' Steel Gate - Albuquerque NM

**Off Site Loadout Hours** 02/16/25 9:00 AM and Ends 02/21/24 4:00 PM by appointment

**Terms** THIS LISTING IS SUBJECT TO J&J AUCTIONEERS TERMS AND CONDITIONS, INCLUDING WITHOUT LIMITATION, THIS CATALOG IS ONLY A "GUIDE" AND MAY NOT BE ACCURATE, THAT ALL SALES ARE FINAL AND THAT BUYER IS RESPONSIBLE FOR INSPECTION OF ALL EQUIPMENT PRIOR TO BIDDING. ALL LOTS HAVE DEFICIENCIES. PHOTOS MAY SHOW MULTIPLE LOTS IN THE BACKGROUND. QUANTITIES AND LENGHTS ARE APPROXIMATE J&J AUCTIONEERS DOES NOT OFFER SHIPPING ON THIS LOT AND SUCH SHIPPING IS THE SOLE RESPONSIBILITY OF THE BUYER. THANK YOU FOR YOUR BUSINESS.