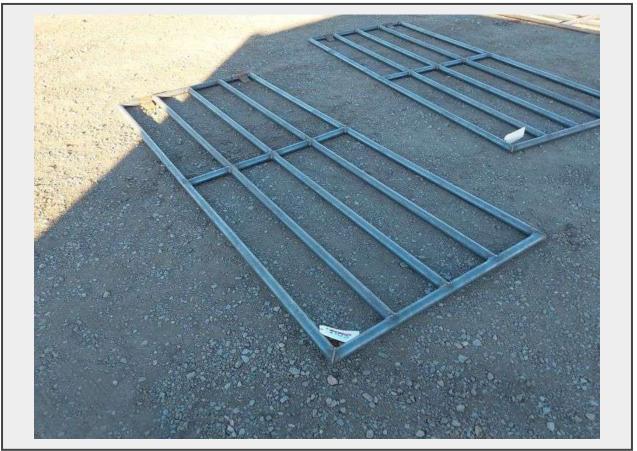

Sale Name: February Regional Online Equipment Auction LOT 2103 - 10' Steel Gate - Albuquerque NM

**Off Site Loadout Hours** 02/16/25 9:00 AM and Ends 02/21/24 4:00 PM by appointment

**Terms** THIS LISTING IS SUBJECT TO J&J AUCTIONEERS TERMS AND CONDITIONS, INCLUDING WITHOUT LIMITATION, THIS CATALOG IS ONLY A "GUIDE" AND MAY NOT BE ACCURATE, THAT ALL SALES ARE FINAL AND THAT BUYER IS RESPONSIBLE FOR INSPECTION OF ALL EQUIPMENT PRIOR TO BIDDING. ALL LOTS HAVE DEFICIENCIES. PHOTOS MAY SHOW MULTIPLE LOTS IN THE BACKGROUND. QUANTITIES AND LENGHTS ARE APPROXIMATE J&J AUCTIONEERS DOES NOT OFFER SHIPPING ON THIS LOT AND SUCH SHIPPING IS THE SOLE RESPONSIBILITY OF THE BUYER. THANK YOU FOR YOUR BUSINESS.