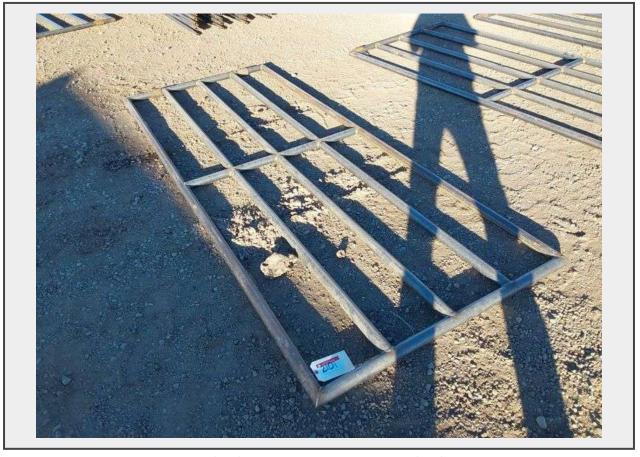

Sale Name: February Regional Online Equipment Auction

LOT 2101 - 10' Steel Gate - Albuquerque NM

Off Site Loadout Hours 02/16/25 9:00 AM and Ends 02/21/24 4:00 PM by appointment

Terms This Listing is subject to J&J Auctioneers Terms and Conditions, including without limitation, this catalog is only a "guide" and may not be accurate, that all sales are final and that buyer is responsible for inspection of all equipment prior to bidding. All lots have deficiencies. Photos may show multiple lots in the background. Quantities and lenghts are approximate J&J auctioneers does not offer shipping on this lot and such shipping is the sole responsibility of the buyer. Thank you for your business.