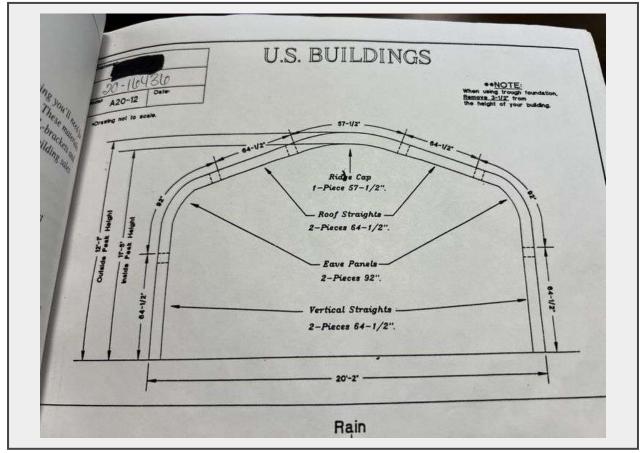

Sale Name: February Regional Online Equipment Auction

LOT 3207 - U.S. Buildings 20ft x 42ft Metal Building Kit - Albuquerque NM

Off Site Loadout Hours 02/16/25 9:00 AM and Ends 02/21/24 4:00 PM by appointment

## **Description**

Note: Construction Manual Available at Checkout

Quantity: 1

https://auctions.jandjauction.com/