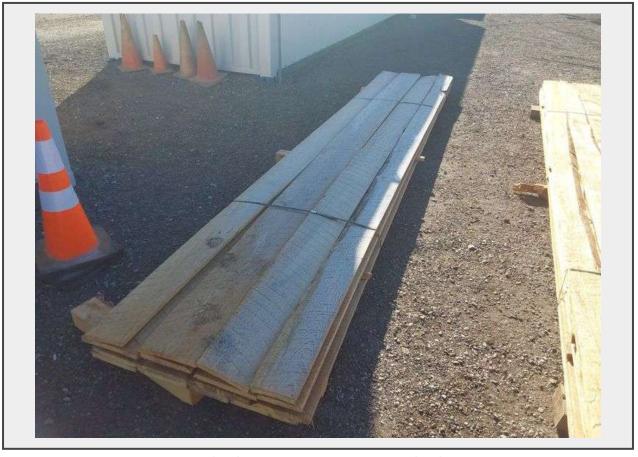

Sale Name: February Regional Online Equipment Auction

LOT 3206 - Qt of 1x8x16 ft Rough Cut Lumber - Albuquerque NM

Off Site Loadout Hours 02/16/25 9:00 AM and Ends 02/21/24 4:00 PM by appointment

Terms This Listing is subject to J&J Auctioneers Terms and Conditions, including without limitation, this catalog is only a "guide" and may not be accurate, that all sales are final and that buyer is responsible for inspection of all equipment prior to bidding. All lots have deficiencies. Photos may show multiple lots in the background. Quantities and lenghts are approximate J&J auctioneers does not offer shipping on this lot and such shipping is the sole responsibility of the buyer. Thank you for your business.