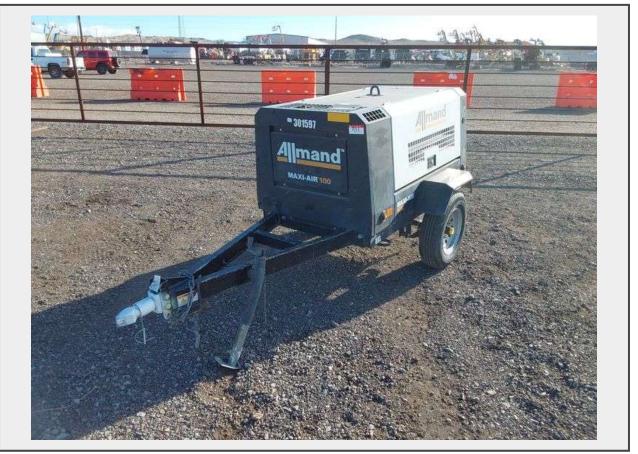

Sale Name: February Regional Online Equipment Auction LOT 701 - 2020 Allmand MA100-6E 100CFM Portable Air Compressor -Albuquerque NM

**Off Site Loadout Hours** 02/16/25 9:00 AM and Ends 02/21/24 4:00 PM by appointment

## Description

Serial Number: B6-6E10175, Hours Observed: 750 Quantity: 1

https://auctions.jandjauction.com/