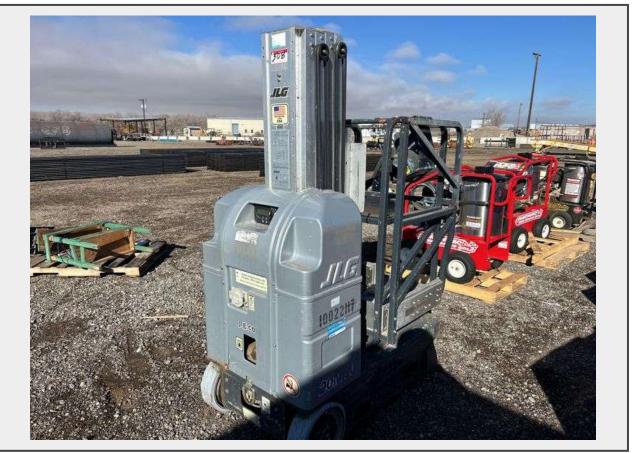

Sale Name: February Regional Online Equipment Auction LOT 508 - JLG 20MVL Personnel Lift - Albuquerque NM

**Off Site Loadout Hours** 02/16/25 9:00 AM and Ends 02/21/24 4:00 PM by appointment

**Terms** THIS LISTING IS SUBJECT TO J&J AUCTIONEERS TERMS AND CONDITIONS, INCLUDING WITHOUT LIMITATION, THIS CATALOG IS ONLY A "GUIDE" AND MAY NOT BE ACCURATE, THAT ALL SALES ARE FINAL AND THAT BUYER IS RESPONSIBLE FOR INSPECTION OF ALL EQUIPMENT PRIOR TO BIDDING. ALL LOTS HAVE DEFICIENCIES. PHOTOS MAY SHOW MULTIPLE LOTS IN THE BACKGROUND. QUANTITIES AND LENGHTS ARE APPROXIMATE J&J AUCTIONEERS DOES NOT OFFER SHIPPING ON THIS LOT AND SUCH SHIPPING IS THE SOLE RESPONSIBILITY OF THE BUYER. THANK YOU FOR YOUR BUSINESS.

## Description

W/ 19.5 Platform Height, Extension Platform, Power to Platform **Serial Number:** 0130017293

Quantity: 1

https://auctions.jandjauction.com/