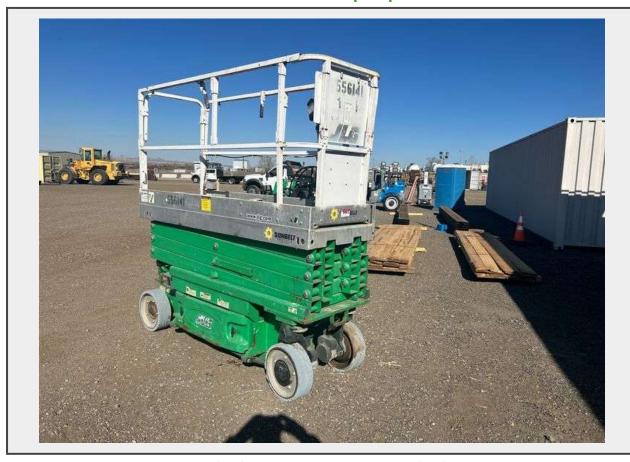

**Sale Name:** February Regional Online Equipment Auction LOT 3403 - 2013 JLG 2630ES Scissorlift - Albuquerque NM

Off Site Loadout Hours 02/16/25 9:00 AM and Ends 02/21/24 4:00 PM by appointment

Terms THIS LISTING IS SUBJECT TO J&J AUCTIONEERS TERMS AND CONDITIONS, INCLUDING WITHOUT LIMITATION, THIS CATALOG IS ONLY A "GUIDE" AND MAY NOT BE ACCURATE, THAT ALL SALES ARE FINAL AND THAT BUYER IS RESPONSIBLE FOR INSPECTION OF ALL EQUIPMENT PRIOR TO BIDDING. ALL LOTS HAVE DEFICIENCIES. PHOTOS MAY SHOW MULTIPLE LOTS IN THE BACKGROUND. QUANTITIES AND LENGHTS ARE APPROXIMATE J&J AUCTIONEERS DOES NOT OFFER SHIPPING ON THIS LOT AND SUCH SHIPPING IS THE SOLE RESPONSIBILITY OF THE BUYER. THANK YOU FOR YOUR BUSINESS.

## **Description**

w/ 26ft Platform Height, Power to Platform, Sliding Platform

**Serial Number:** 0200221452

Quantity: 1

https://auctions.jandjauction.com/