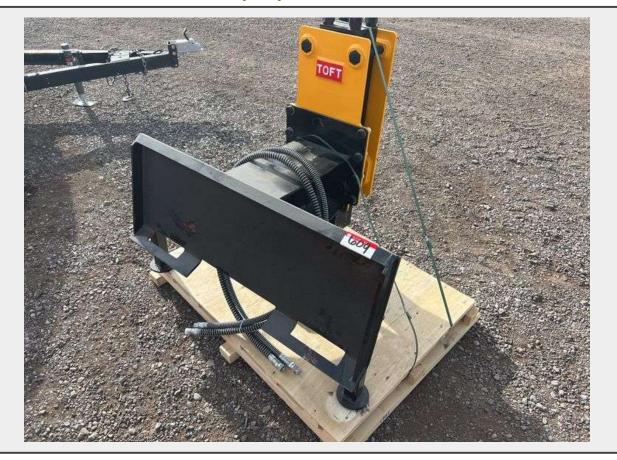

Sale Name: February Regional Online Equipment Auction

LOT 609 - Toft Post Driver - Albuquerque NM

Off Site Loadout Hours 02/16/25 9:00 AM and Ends 02/21/24 4:00 PM by appointment

Terms THIS LISTING IS SUBJECT TO J&J AUCTIONEERS TERMS AND CONDITIONS, INCLUDING WITHOUT LIMITATION, THIS CATALOG IS ONLY A "GUIDE" AND MAY NOT BE ACCURATE, THAT ALL SALES ARE FINAL AND THAT BUYER IS RESPONSIBLE FOR INSPECTION OF ALL EQUIPMENT PRIOR TO BIDDING. ALL LOTS HAVE DEFICIENCIES. PHOTOS MAY SHOW MULTIPLE LOTS IN THE BACKGROUND. QUANTITIES AND LENGHTS ARE APPROXIMATE J&J AUCTIONEERS DOES NOT OFFER SHIPPING ON THIS LOT AND SUCH SHIPPING IS THE SOLE RESPONSIBILITY OF THE BUYER. THANK YOU FOR YOUR BUSINESS.

## **Description**

To Fit Skid Steer Loader

Quantity: 1

https://auctions.jandjauction.com/