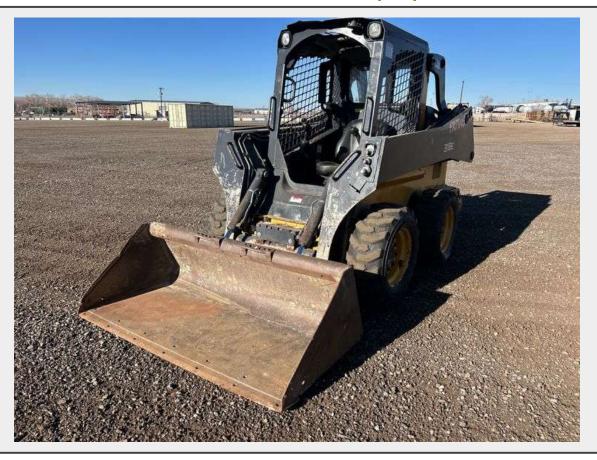

Sale Name: February Regional Online Equipment Auction

LOT 506 - John Deere 318E Skid Steer Loader - Albuquerque NM

Off Site Loadout Hours 02/16/25 9:00 AM and Ends 02/21/24 4:00 PM by appointment

Terms THIS LISTING IS SUBJECT TO J&J AUCTIONEERS TERMS AND CONDITIONS, INCLUDING WITHOUT LIMITATION, THIS CATALOG IS ONLY A "GUIDE" AND MAY NOT BE ACCURATE, THAT ALL SALES ARE FINAL AND THAT BUYER IS RESPONSIBLE FOR INSPECTION OF ALL EQUIPMENT PRIOR TO BIDDING. ALL LOTS HAVE DEFICIENCIES. PHOTOS MAY SHOW MULTIPLE LOTS IN THE BACKGROUND. QUANTITIES AND LENGHTS ARE APPROXIMATE J&J AUCTIONEERS DOES NOT OFFER SHIPPING ON THIS LOT AND SUCH SHIPPING IS THE SOLE RESPONSIBILITY OF THE BUYER. THANK YOU FOR YOUR BUSINESS.

## Description

w/ Q/C Bucket, Aux Hyd

Hours Observed: 3128, Serial Number: 1T0318EAJFJ280550

Quantity: 1

https://auctions.jandjauction.com/