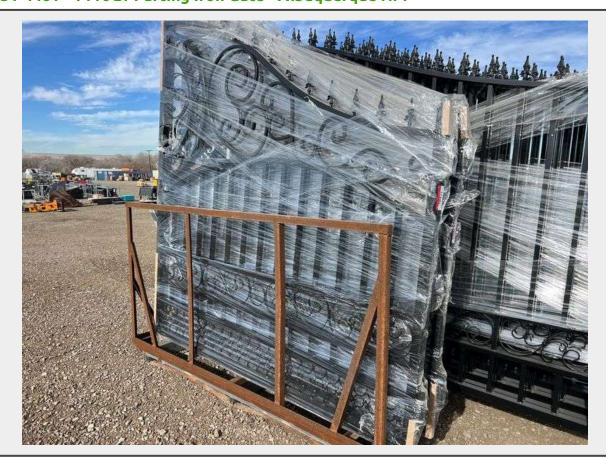

## **Sale Name:** February Regional Online Equipment Auction LOT 4461 - 14 ft Bi-Parting Iron Gate - Albuquerque NM

Off Site Loadout Hours 02/16/25 9:00 AM and Ends 02/21/24 4:00 PM by appointment

Terms This Listing is subject to J&J Auctioneers Terms and Conditions, including without limitation, this catalog is only a "guide" and may not be accurate, that all sales are final and that buyer is responsible for inspection of all equipment prior to bidding. All lots have deficiencies. Photos may show multiple lots in the background. Quantities and lenghts are approximate J&J auctioneers does not offer shipping on this lot and such shipping is the sole responsibility of the buyer. Thank you for your business.