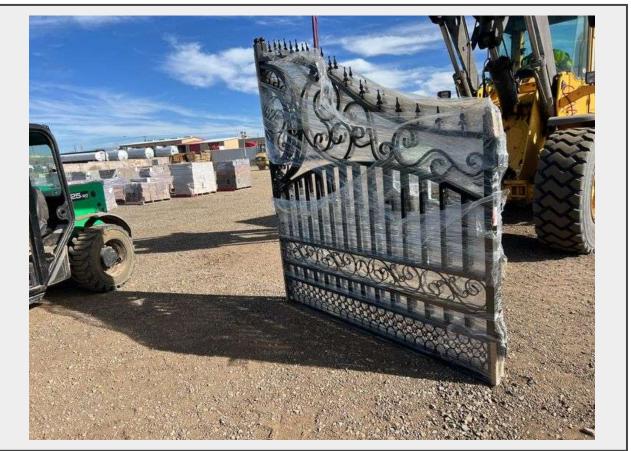

Sale Name: February Regional Online Equipment Auction LOT 4460 - 14 ft Bi-Parting Iron Gate - Albuquerque NM

**Off Site Loadout Hours** 02/16/25 9:00 AM and Ends 02/21/24 4:00 PM by appointment

**Terms** THIS LISTING IS SUBJECT TO J&J AUCTIONEERS TERMS AND CONDITIONS, INCLUDING WITHOUT LIMITATION, THIS CATALOG IS ONLY A "GUIDE" AND MAY NOT BE ACCURATE, THAT ALL SALES ARE FINAL AND THAT BUYER IS RESPONSIBLE FOR INSPECTION OF ALL EQUIPMENT PRIOR TO BIDDING. ALL LOTS HAVE DEFICIENCIES. PHOTOS MAY SHOW MULTIPLE LOTS IN THE BACKGROUND. QUANTITIES AND LENGHTS ARE APPROXIMATE J&J AUCTIONEERS DOES NOT OFFER SHIPPING ON THIS LOT AND SUCH SHIPPING IS THE SOLE RESPONSIBILITY OF THE BUYER. THANK YOU FOR YOUR BUSINESS.