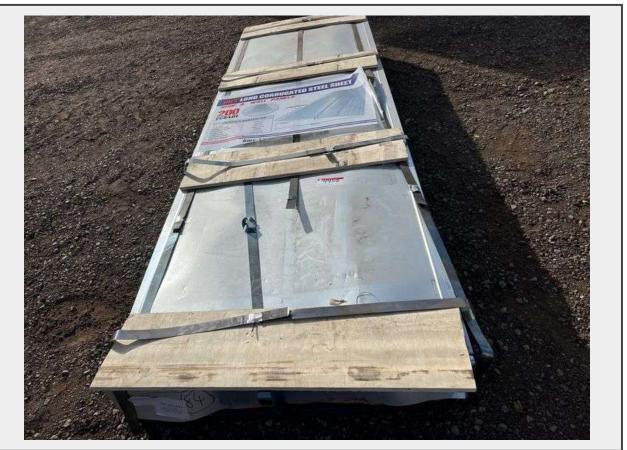

Sale Name: February Regional Online Equipment Auction LOT 4458 - Steel Roofing Sheet - Albuquerque NM

**Off Site Loadout Hours** 02/16/25 9:00 AM and Ends 02/21/24 4:00 PM by appointment

**Terms** THIS LISTING IS SUBJECT TO J&J AUCTIONEERS TERMS AND CONDITIONS, INCLUDING WITHOUT LIMITATION, THIS CATALOG IS ONLY A "GUIDE" AND MAY NOT BE ACCURATE, THAT ALL SALES ARE FINAL AND THAT BUYER IS RESPONSIBLE FOR INSPECTION OF ALL EQUIPMENT PRIOR TO BIDDING. ALL LOTS HAVE DEFICIENCIES. PHOTOS MAY SHOW MULTIPLE LOTS IN THE BACKGROUND. QUANTITIES AND LENGHTS ARE APPROXIMATE J&J AUCTIONEERS DOES NOT OFFER SHIPPING ON THIS LOT AND SUCH SHIPPING IS THE SOLE RESPONSIBILITY OF THE BUYER. THANK YOU FOR YOUR BUSINESS.