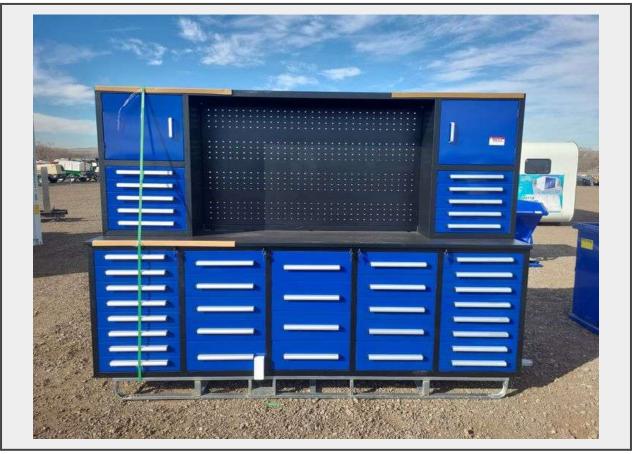

Sale Name: February Regional Online Equipment Auction LOT 4452 - 10 ft Work Bench with 40 Drawers - Albuquerque NM

**Off Site Loadout Hours** 02/16/25 9:00 AM and Ends 02/21/24 4:00 PM by appointment

**Terms** THIS LISTING IS SUBJECT TO J&J AUCTIONEERS TERMS AND CONDITIONS, INCLUDING WITHOUT LIMITATION, THIS CATALOG IS ONLY A "GUIDE" AND MAY NOT BE ACCURATE, THAT ALL SALES ARE FINAL AND THAT BUYER IS RESPONSIBLE FOR INSPECTION OF ALL EQUIPMENT PRIOR TO BIDDING. ALL LOTS HAVE DEFICIENCIES. PHOTOS MAY SHOW MULTIPLE LOTS IN THE BACKGROUND. QUANTITIES AND LENGHTS ARE APPROXIMATE J&J AUCTIONEERS DOES NOT OFFER SHIPPING ON THIS LOT AND SUCH SHIPPING IS THE SOLE RESPONSIBILITY OF THE BUYER. THANK YOU FOR YOUR BUSINESS.

## Description

Drawers with lock and Anti-slip inners. Using new 3 rail sliding.

Quantity: 1

**J&J** Auctioneers

https://auctions.jandjauction.com/