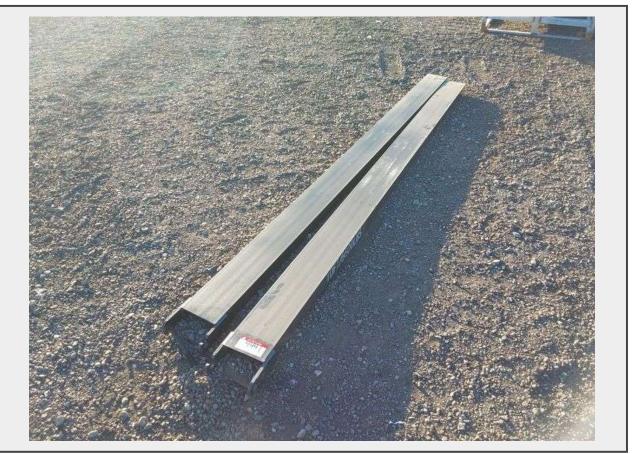

Sale Name: February Regional Online Equipment Auction LOT 4447 - Qty 2 Extension Fork - Albuquerque NM

## Description

To Fit Skid Steer Loader ,, Unused , Quantity: 1

https://auctions.jandjauction.com/