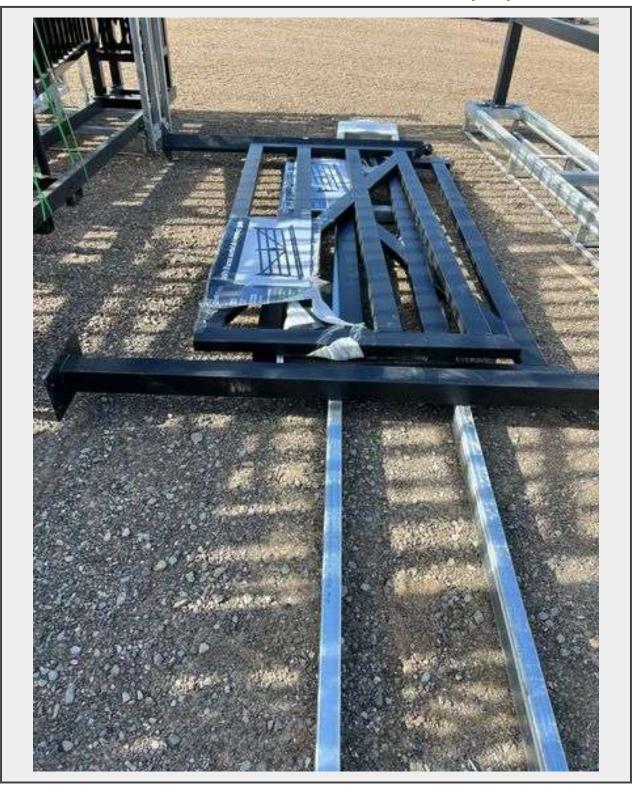

Sale Name: February Regional Online Equipment Auction

LOT 4444 - 2024 Greatbear TM18-NCB Metal Farm Gate - Albuquerque NM

Off Site Loadout Hours 02/16/25 9:00 AM and Ends 02/21/24 4:00 PM by appointment