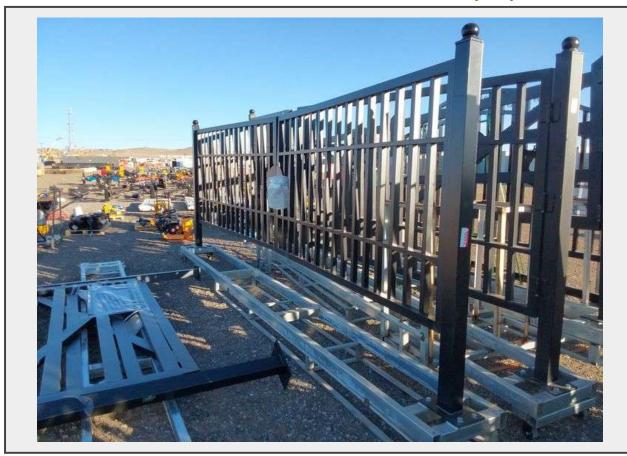

Sale Name: February Regional Online Equipment Auction

LOT 4442 - 2024 Greatbear TM18-NCC Metal Farm Gate - Albuquerque NM

Off Site Loadout Hours 02/16/25 9:00 AM and Ends 02/21/24 4:00 PM by appointment