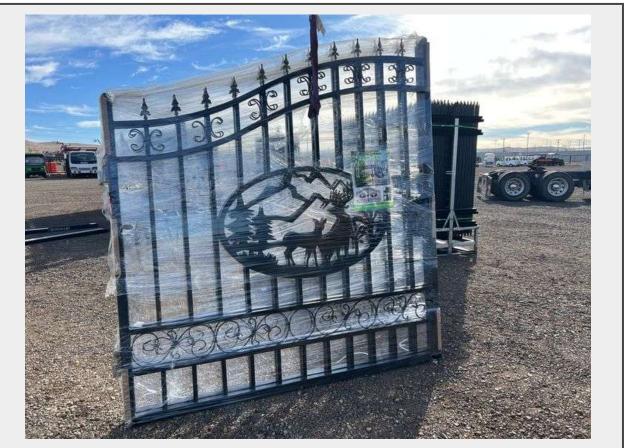

Sale Name: February Regional Online Equipment Auction LOT 4437 - 14 ft Bi-Parting Iron Gate - Albuquerque NM

**Off Site Loadout Hours** 02/16/25 9:00 AM and Ends 02/21/24 4:00 PM by appointment

**Terms** THIS LISTING IS SUBJECT TO J&J AUCTIONEERS TERMS AND CONDITIONS, INCLUDING WITHOUT LIMITATION, THIS CATALOG IS ONLY A "GUIDE" AND MAY NOT BE ACCURATE, THAT ALL SALES ARE FINAL AND THAT BUYER IS RESPONSIBLE FOR INSPECTION OF ALL EQUIPMENT PRIOR TO BIDDING. ALL LOTS HAVE DEFICIENCIES. PHOTOS MAY SHOW MULTIPLE LOTS IN THE BACKGROUND. QUANTITIES AND LENGHTS ARE APPROXIMATE J&J AUCTIONEERS DOES NOT OFFER SHIPPING ON THIS LOT AND SUCH SHIPPING IS THE SOLE RESPONSIBILITY OF THE BUYER. THANK YOU FOR YOUR BUSINESS.