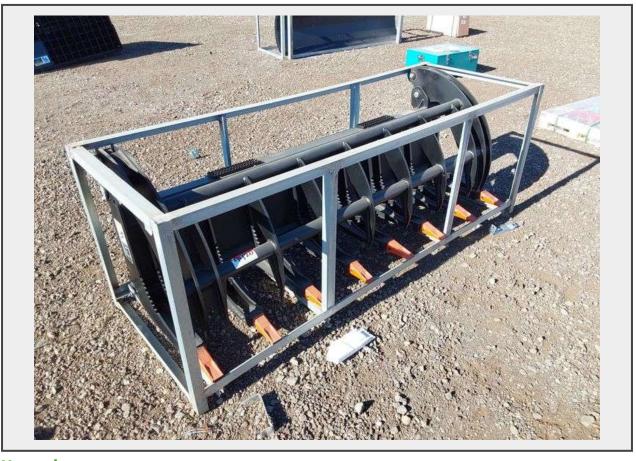

Sale Name: February Regional Online Equipment Auction

LOT 4420 - 2024 Greatbear Heavy 78in Grass Fork Grapple - Albuquerque NM

## **Description**

Serial # 001808804, To Fit Skid Steer Loader ,, Unused ,

Quantity: 1

https://auctions.jandjauction.com/