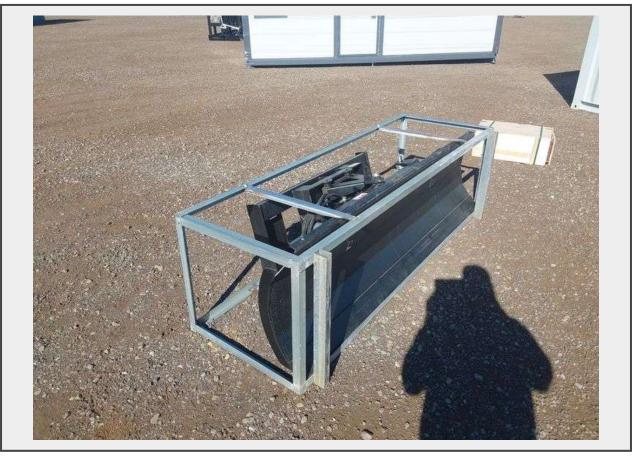

Sale Name: February Regional Online Equipment Auction

LOT 4415 - 2024 Greatbear YS-86 inch Hydraulic Snow Plow - Albuquerque NM

## **Description**

To Fit Skid Steer Loader ,, Unused ,
Quantity: 1

https://auctions.jandjauction.com/