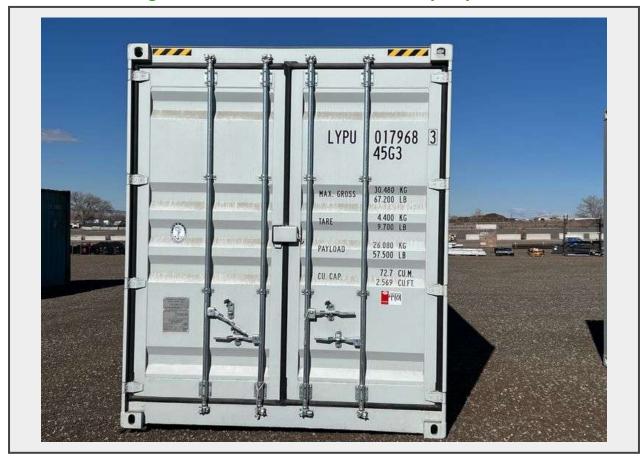

## **Description**

Details: Three Side Open Door, one end door, lock box, side forklift pockets.

LYPU0179683

Quantity: 1

https://auctions.jandjauction.com/