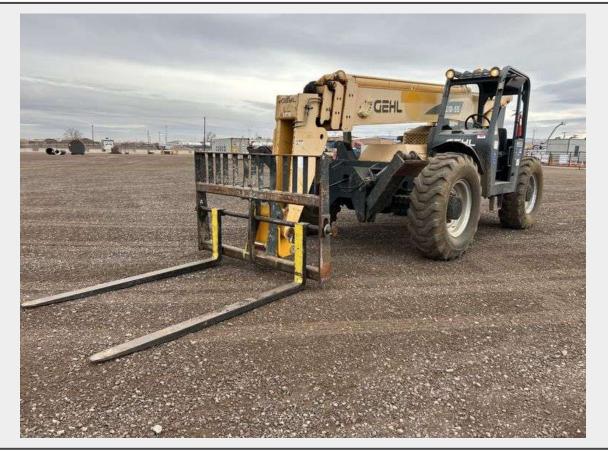

Sale Name: February Regional Online Equipment Auction

LOT 502 - 2015 Gehl RS10-55 10,000 lb 4x4x4 Telescopic Forklift - Albuquerque NM

Off Site Loadout Hours 02/16/25 9:00 AM and Ends 02/21/24 4:00 PM by appointment

## **Description**

W/ Forks, Aux Hyd, 55ft, 3 Stage Boom, Outriggers, Hyd Leveling

Serial Number: RS1055JG90539, Hours Observed: 4182

Quantity: 1

https://auctions.jandjauction.com/