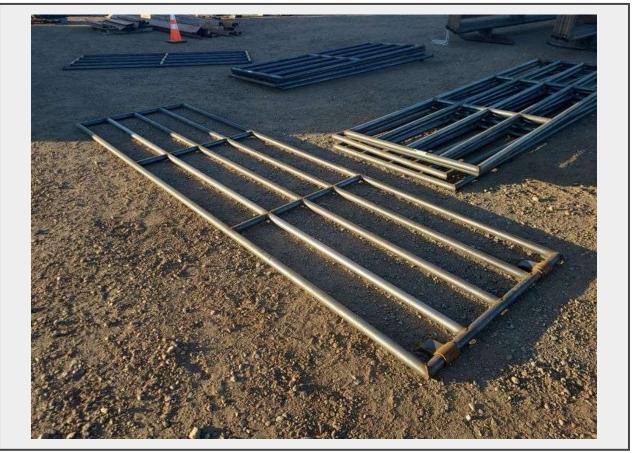

Sale Name: December Albuquerque Area Truck and Equipment Auction LOT 2140 - 14ft x 48in 5 Bar Corral Gate

**Terms** THIS LISTING IS SUBJECT TO J&J AUCTIONEERS TERMS AND CONDITIONS, INCLUDING WITHOUT LIMITATION, THIS CATALOG IS ONLY A "GUIDE" AND MAY NOT BE ACCURATE, THAT ALL SALES ARE FINAL AND THAT BUYER IS RESPONSIBLE FOR INSPECTION OF ALL EQUIPMENT PRIOR TO BIDDING. ALL LOTS HAVE DEFICIENCIES. PHOTOS MAY SHOW MULTIPLE LOTS IN THE BACKGROUND. QUANTITIES AND LENGHTS ARE APPROXIMATE J&J AUCTIONEERS DOES NOT OFFER SHIPPING ON THIS LOT AND SUCH SHIPPING IS THE SOLE RESPONSIBILITY OF THE BUYER. THANK YOU FOR YOUR BUSINESS.

## Description

Non Specific Lot. Customer will receive the next gate out of the stack. **Quantity:** 1

https://auctions.jandjauction.com/