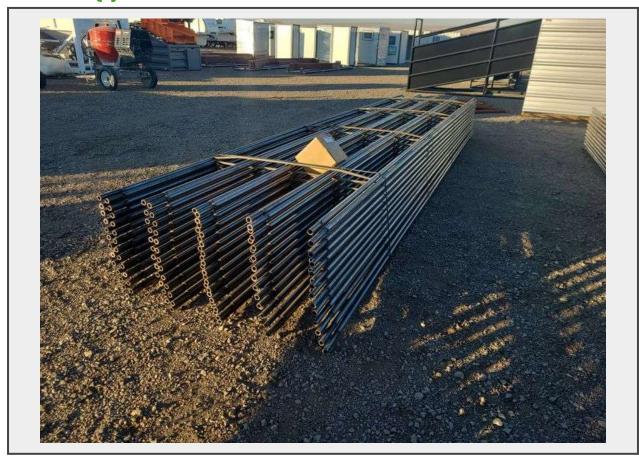

## Sale Name: December Albuquerque Area Truck and Equipment Auction

LOT 2136 - Qty 25 4x20ft 5 Bar Continous Fence Panels

Terms THIS LISTING IS SUBJECT TO J&J AUCTIONEERS TERMS AND CONDITIONS, INCLUDING WITHOUT LIMITATION, THIS CATALOG IS ONLY A "GUIDE" AND MAY NOT BE ACCURATE, THAT ALL SALES ARE FINAL AND THAT BUYER IS RESPONSIBLE FOR INSPECTION OF ALL EQUIPMENT PRIOR TO BIDDING. ALL LOTS HAVE DEFICIENCIES. PHOTOS MAY SHOW MULTIPLE LOTS IN THE BACKGROUND. QUANTITIES AND LENGHTS ARE APPROXIMATE J&J AUCTIONEERS DOES NOT OFFER SHIPPING ON THIS LOT AND SUCH SHIPPING IS THE SOLE RESPONSIBILITY OF THE BUYER. THANK YOU FOR YOUR BUSINESS.

**Description** W/ Clips

Quantity: 1

https://auctions.jandjauction.com/