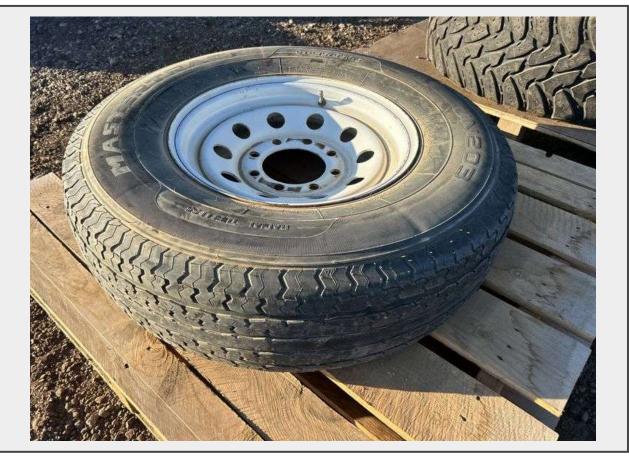

Sale Name: December Albuquerque Area Truck and Equipment Auction

LOT 1718 - ST235/85R16 Trailer Tire

Terms THIS LISTING IS SUBJECT TO J&J AUCTIONEERS TERMS AND CONDITIONS, INCLUDING WITHOUT LIMITATION, THIS CATALOG IS ONLY A "GUIDE" AND MAY NOT BE ACCURATE, THAT ALL SALES ARE FINAL AND THAT BUYER IS RESPONSIBLE FOR INSPECTION OF ALL EQUIPMENT PRIOR TO BIDDING. ALL LOTS HAVE DEFICIENCIES. PHOTOS MAY SHOW MULTIPLE LOTS IN THE BACKGROUND. QUANTITIES AND LENGHTS ARE APPROXIMATE J&J AUCTIONEERS DOES NOT OFFER SHIPPING ON THIS LOT AND SUCH SHIPPING IS THE SOLE RESPONSIBILITY OF THE BUYER. THANK YOU FOR YOUR BUSINESS.

## **Description**

ST235/85R16 radial tubeless trailer tire

Quantity: 1

https://auctions.jandjauction.com/