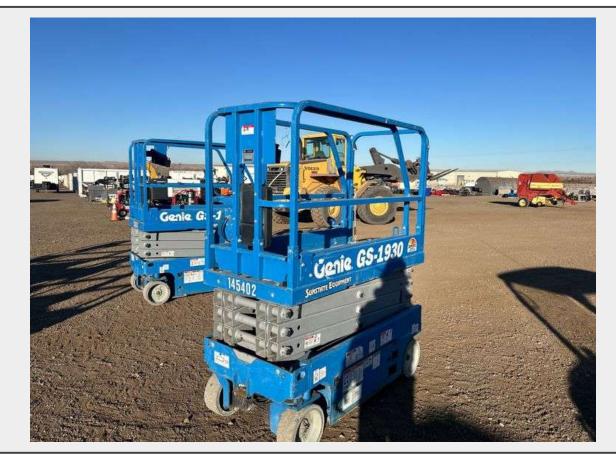

## Sale Name: December Albuquerque Area Truck and Equipment Auction

LOT 611 - 2014 Genie GS1930 Electric Scissor Lift

Terms THIS LISTING IS SUBJECT TO J&J AUCTIONEERS TERMS AND CONDITIONS, INCLUDING WITHOUT LIMITATION, THIS CATALOG IS ONLY A "GUIDE" AND MAY NOT BE ACCURATE, THAT ALL SALES ARE FINAL AND THAT BUYER IS RESPONSIBLE FOR INSPECTION OF ALL EQUIPMENT PRIOR TO BIDDING. ALL LOTS HAVE DEFICIENCIES. PHOTOS MAY SHOW MULTIPLE LOTS IN THE BACKGROUND. QUANTITIES AND LENGHTS ARE APPROXIMATE J&J AUCTIONEERS DOES NOT OFFER SHIPPING ON THIS LOT AND SUCH SHIPPING IS THE SOLE RESPONSIBILITY OF THE BUYER. THANK YOU FOR YOUR BUSINESS.

## **Description**

W/ 19ft lift, Power to platform

Serial Number: GS3015A-148124, Hours Observed: 348

Quantity: 1

https://auctions.jandjauction.com/