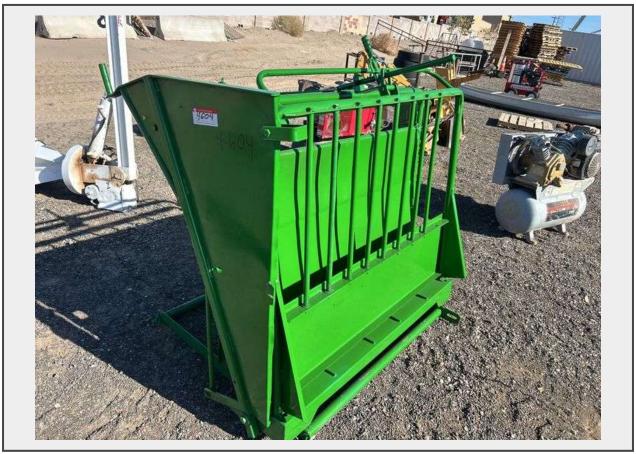

Sale Name: December Albuquerque Area Truck and Equipment Auction LOT 4604 - Livestock Chute

**Terms** THIS LISTING IS SUBJECT TO J&J AUCTIONEERS TERMS AND CONDITIONS, INCLUDING WITHOUT LIMITATION, THIS CATALOG IS ONLY A "GUIDE" AND MAY NOT BE ACCURATE, THAT ALL SALES ARE FINAL AND THAT BUYER IS RESPONSIBLE FOR INSPECTION OF ALL EQUIPMENT PRIOR TO BIDDING. ALL LOTS HAVE DEFICIENCIES. PHOTOS MAY SHOW MULTIPLE LOTS IN THE BACKGROUND. QUANTITIES AND LENGHTS ARE APPROXIMATE J&J AUCTIONEERS DOES NOT OFFER SHIPPING ON THIS LOT AND SUCH SHIPPING IS THE SOLE RESPONSIBILITY OF THE BUYER. THANK YOU FOR YOUR BUSINESS.