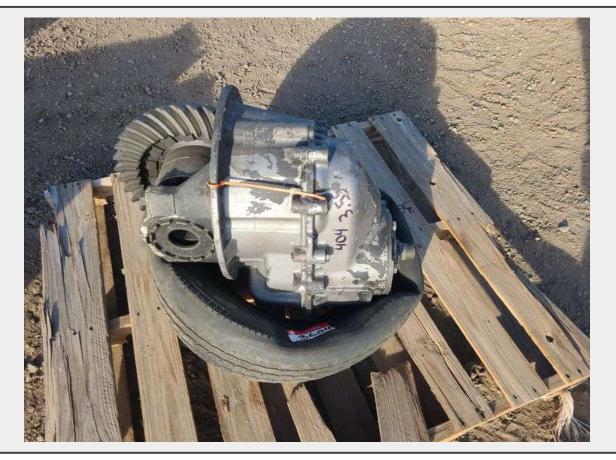

## Sale Name: December Albuquerque Area Truck and Equipment Auction

LOT 3604 - Eaton 404 3.55 Ratio Rear End

Terms THIS LISTING IS SUBJECT TO J&J AUCTIONEERS TERMS AND CONDITIONS, INCLUDING WITHOUT LIMITATION, THIS CATALOG IS ONLY A "GUIDE" AND MAY NOT BE ACCURATE, THAT ALL SALES ARE FINAL AND THAT BUYER IS RESPONSIBLE FOR INSPECTION OF ALL EQUIPMENT PRIOR TO BIDDING. ALL LOTS HAVE DEFICIENCIES. PHOTOS MAY SHOW MULTIPLE LOTS IN THE BACKGROUND. QUANTITIES AND LENGHTS ARE APPROXIMATE J&J AUCTIONEERS DOES NOT OFFER SHIPPING ON THIS LOT AND SUCH SHIPPING IS THE SOLE RESPONSIBILITY OF THE BUYER. THANK YOU FOR YOUR BUSINESS.