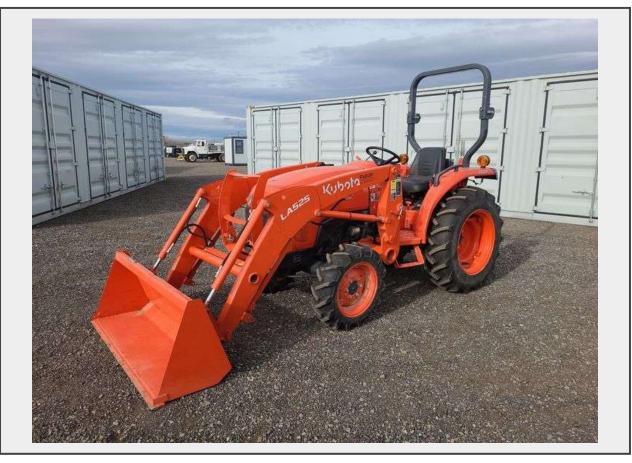

## LOT 512 - Kubota L2501HST 4X4 Tractor

Terms THIS LISTING IS SUBJECT TO J&J AUCTIONEERS TERMS AND CONDITIONS, INCLUDING WITHOUT LIMITATION, THIS CATALOG IS ONLY A "GUIDE" AND MAY NOT BE ACCURATE, THAT ALL SALES ARE FINAL AND THAT BUYER IS RESPONSIBLE FOR INSPECTION OF ALL EQUIPMENT PRIOR TO BIDDING. ALL LOTS HAVE DEFICIENCIES. PHOTOS MAY SHOW MULTIPLE LOTS IN THE BACKGROUND. QUANTITIES AND LENGHTS ARE APPROXIMATE J&J AUCTIONEERS DOES NOT OFFER SHIPPING ON THIS LOT AND SUCH SHIPPING IS THE SOLE RESPONSIBILITY OF THE BUYER. THANK YOU FOR YOUR BUSINESS.

## **Description**

w/Loader, 3pt, PTO

Serial Number: KBUL6DHRLM8JC3317, Hours Observed: 63

Quantity: 1

https://auctions.jandjauction.com/