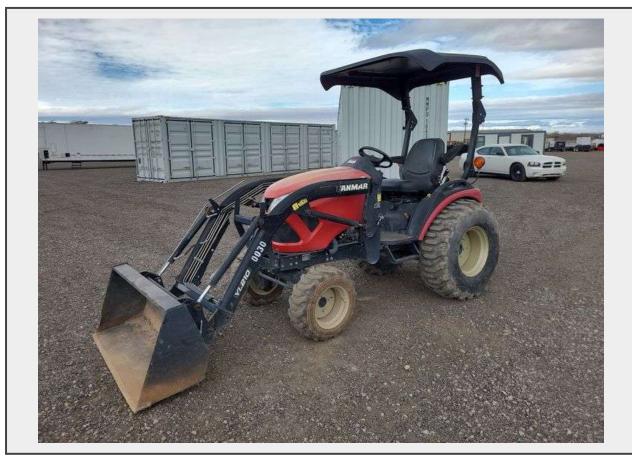

Sale Name: December Albuquerque Area Truck and Equipment Auction

LOT 2701 - 2017 Yanmar YL210 4X4 Tractor

Terms THIS LISTING IS SUBJECT TO J&J AUCTIONEERS TERMS AND CONDITIONS, INCLUDING WITHOUT LIMITATION, THIS CATALOG IS ONLY A "GUIDE" AND MAY NOT BE ACCURATE, THAT ALL SALES ARE FINAL AND THAT BUYER IS RESPONSIBLE FOR INSPECTION OF ALL EQUIPMENT PRIOR TO BIDDING. ALL LOTS HAVE DEFICIENCIES. PHOTOS MAY SHOW MULTIPLE LOTS IN THE BACKGROUND. QUANTITIES AND LENGHTS ARE APPROXIMATE J&J AUCTIONEERS DOES NOT OFFER SHIPPING ON THIS LOT AND SUCH SHIPPING IS THE SOLE RESPONSIBILITY OF THE BUYER. THANK YOU FOR YOUR BUSINESS.

## **Description**

w/3pt.PTO

Serial Number: YMJS0026EHF400030, Hours Observed: 505

Quantity: 1

https://auctions.jandjauction.com/