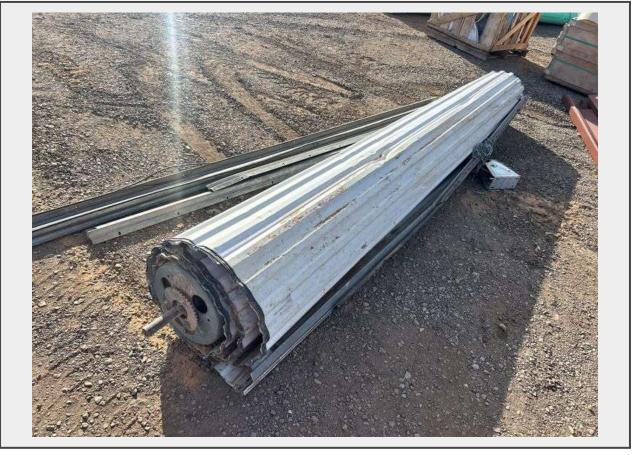

## Sale Name: December Albuquerque Area Truck and Equipment Auction

LOT 1516 - Commercial Overhead Door with Chain Drive

Terms THIS LISTING IS SUBJECT TO J&J AUCTIONEERS TERMS AND CONDITIONS, INCLUDING WITHOUT LIMITATION, THIS CATALOG IS ONLY A "GUIDE" AND MAY NOT BE ACCURATE, THAT ALL SALES ARE FINAL AND THAT BUYER IS RESPONSIBLE FOR INSPECTION OF ALL EQUIPMENT PRIOR TO BIDDING. ALL LOTS HAVE DEFICIENCIES. PHOTOS MAY SHOW MULTIPLE LOTS IN THE BACKGROUND. QUANTITIES AND LENGHTS ARE APPROXIMATE J&J AUCTIONEERS DOES NOT OFFER SHIPPING ON THIS LOT AND SUCH SHIPPING IS THE SOLE RESPONSIBILITY OF THE BUYER. THANK YOU FOR YOUR BUSINESS.