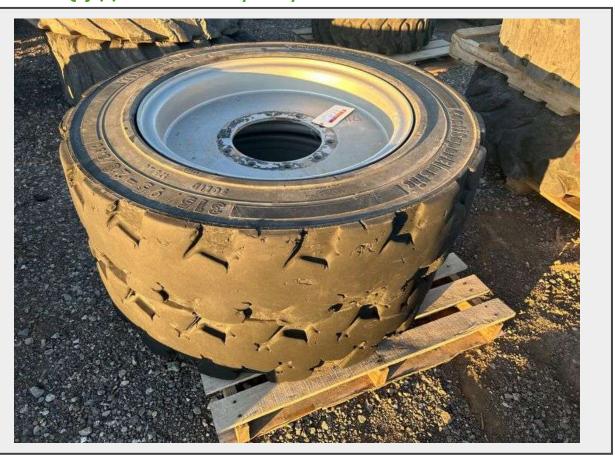

## **Sale Name:** December Albuquerque Area Truck and Equipment Auction **LOT 1711 - Qty (2) Continental 315/95-28/8.50**

Terms THIS LISTING IS SUBJECT TO J&J AUCTIONEERS TERMS AND CONDITIONS, INCLUDING WITHOUT LIMITATION, THIS CATALOG IS ONLY A "GUIDE" AND MAY NOT BE ACCURATE, THAT ALL SALES ARE FINAL AND THAT BUYER IS RESPONSIBLE FOR INSPECTION OF ALL EQUIPMENT PRIOR TO BIDDING. ALL LOTS HAVE DEFICIENCIES. PHOTOS MAY SHOW MULTIPLE LOTS IN THE BACKGROUND. QUANTITIES AND LENGHTS ARE APPROXIMATE J&J AUCTIONEERS DOES NOT OFFER SHIPPING ON THIS LOT AND SUCH SHIPPING IS THE SOLE RESPONSIBILITY OF THE BUYER. THANK YOU FOR YOUR BUSINESS.