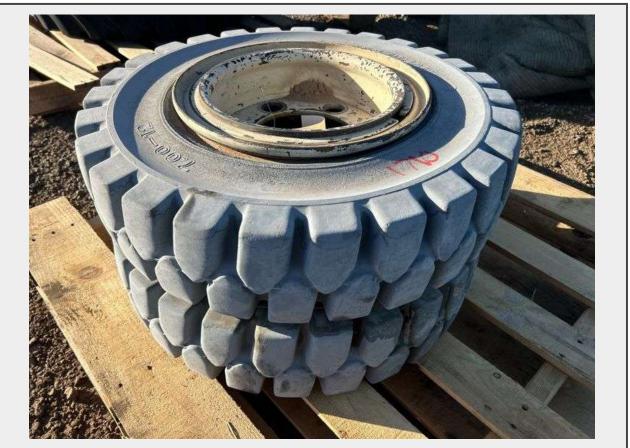

Sale Name: December Albuquerque Area Truck and Equipment Auction LOT 1710 - Qty (2) 7.00-12 Solideal Scissor Lift Tires

**Terms** THIS LISTING IS SUBJECT TO J&J AUCTIONEERS TERMS AND CONDITIONS, INCLUDING WITHOUT LIMITATION, THIS CATALOG IS ONLY A "GUIDE" AND MAY NOT BE ACCURATE, THAT ALL SALES ARE FINAL AND THAT BUYER IS RESPONSIBLE FOR INSPECTION OF ALL EQUIPMENT PRIOR TO BIDDING. ALL LOTS HAVE DEFICIENCIES. PHOTOS MAY SHOW MULTIPLE LOTS IN THE BACKGROUND. QUANTITIES AND LENGHTS ARE APPROXIMATE J&J AUCTIONEERS DOES NOT OFFER SHIPPING ON THIS LOT AND SUCH SHIPPING IS THE SOLE RESPONSIBILITY OF THE BUYER. THANK YOU FOR YOUR BUSINESS.