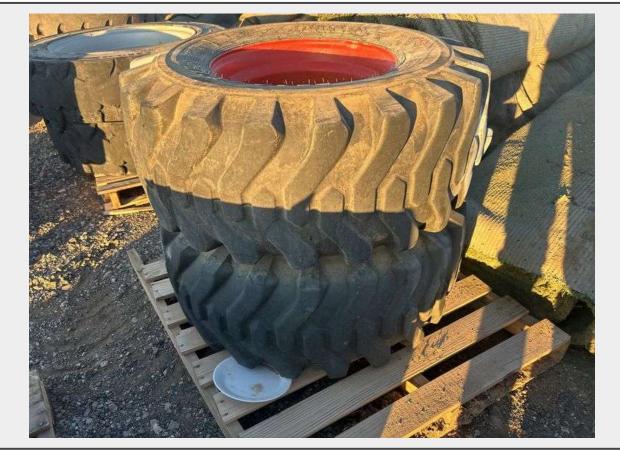

## Sale Name: December Albuquerque Area Truck and Equipment Auction LOT 1708 - Qty (2) Carlisle 385/65D-19.5 Tires / Wheels

Terms This Listing is subject to J&J Auctioneers Terms and Conditions, including without limitation, this catalog is only a "guide" and may not be accurate, that all sales are final and that buyer is responsible for inspection of all equipment prior to bidding. All lots have deficiencies. Photos may show multiple lots in the background. Quantities and lenghts are approximate J&J auctioneers does not offer shipping on this lot and such shipping is the sole responsibility of the buyer. Thank you for your business.